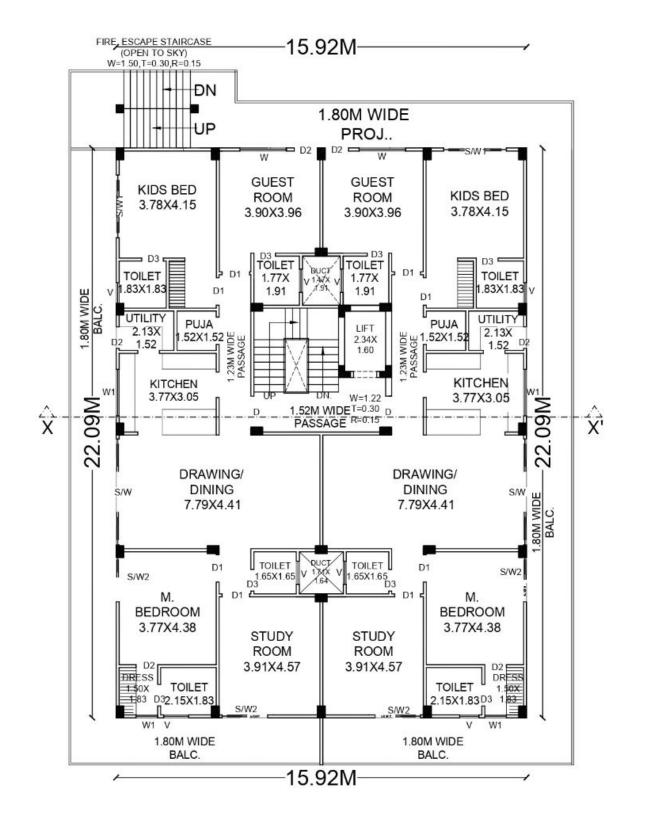

- Vaastu friendly layout
- Optimum space utilization
- Plenty of cross ventilation
- Ultra modern fittings
- Spacious rooms
- Huge balconies