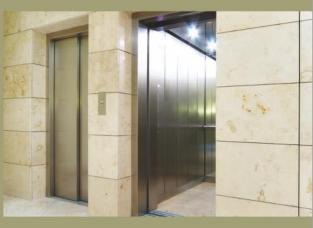

## **SPECIFICATION**

Only the very best specifications and features comprise the stately magnificence called The Solitaire Residency.

| STRUCTURE                  | Earthquake resistance RCC framed |                                                                                 |
|----------------------------|----------------------------------|---------------------------------------------------------------------------------|
| LIVING/DINING              | Floor                            | Vitrified tiles                                                                 |
|                            | Walls                            | POP and plastic emulsion paint                                                  |
|                            | Ceiling                          | Designer false ceiling with plastic emulsion paint                              |
|                            | Main Door                        | Hardwood frame door                                                             |
| MASTER BEDROOM             | Floor                            | Wooden flooring / Vitrified tiles                                               |
|                            | Walls & Ceiling                  | Plastic emulsion paint with POP cornice                                         |
|                            | Door                             | Hardwood frame flush door                                                       |
|                            | Other Features                   | Wardrobe provided, Modular switches, Fan, Tube light                            |
| BEDROOMS                   | Floor                            | Vitrified tiles                                                                 |
|                            | Walls & Ceiling                  | Plastic emulsion paint with POP cornice                                         |
|                            | Door                             | Hardwood frame flush door                                                       |
|                            | Other Features                   | Modular switches, Fan, Tube light                                               |
| KITCHEN                    | Floor                            | Vitrified tiles                                                                 |
|                            | Walls                            | Designer ceramic tiles upto 2 ft. above counter                                 |
|                            | Counter                          | Pre polished granite working platform                                           |
|                            | Fittings / Fixtures              | CP fittings, Stainless steel sink, Modular kitchen with                         |
|                            |                                  | Chimney and RO system, Modular switches, Hob                                    |
| TOILET                     | Walls                            | Designer ceramic tiles                                                          |
|                            | Floor                            | Anti skid ceramic tiles                                                         |
|                            | Fittings / Fixtures              | Standard CP fittings, Western seat, Wash basins with hot and                    |
|                            |                                  | cold water arrangement, Modular switches, Geysers and exhausts in all bathrooms |
| EXTERIOR DOORS AND WINDOWS |                                  | UPVC / Powder coated aluminum                                                   |
| BALCONY                    | Floor                            | Anti skid ceramic tiles                                                         |
|                            | Railings                         | Stainless steel railing                                                         |
| LIFT LOBBY                 | Floor                            | Granite flooring                                                                |
|                            | Walls                            | Oil bound distemper                                                             |
|                            | Elevator                         | High speed elevator                                                             |